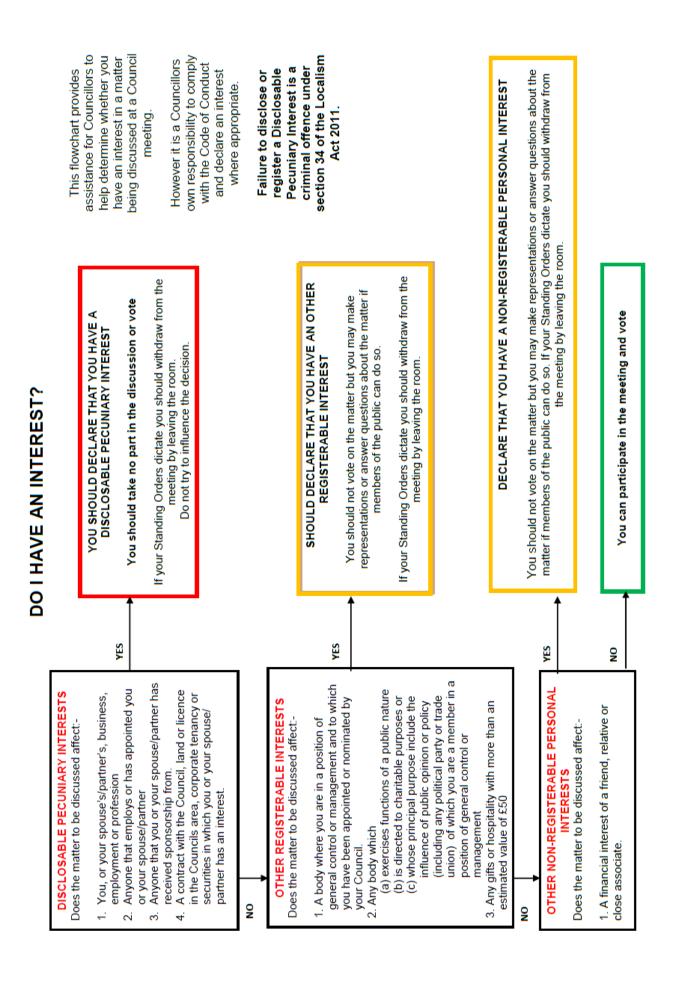

## AGENDA

- 1. <u>Apologies for absence -</u> To receive apologies and approve reasons for absence.
- 2. <u>Declarations of interest -</u> To record declarations of interest from members on any item on the agenda, including any interest prejudicial or personal as recorded on the Members register of interests
- 3. Minutes of the Meetings of 14<sup>th</sup> December 2022, 3<sup>rd</sup> January 2023 and 25<sup>th</sup> January 2023
- 4. Matters arising from the minutes
- 5. <u>Public Participation -</u> To hear from any members of the public subject to <u>Public Participation Policy<sup>1</sup></u>.