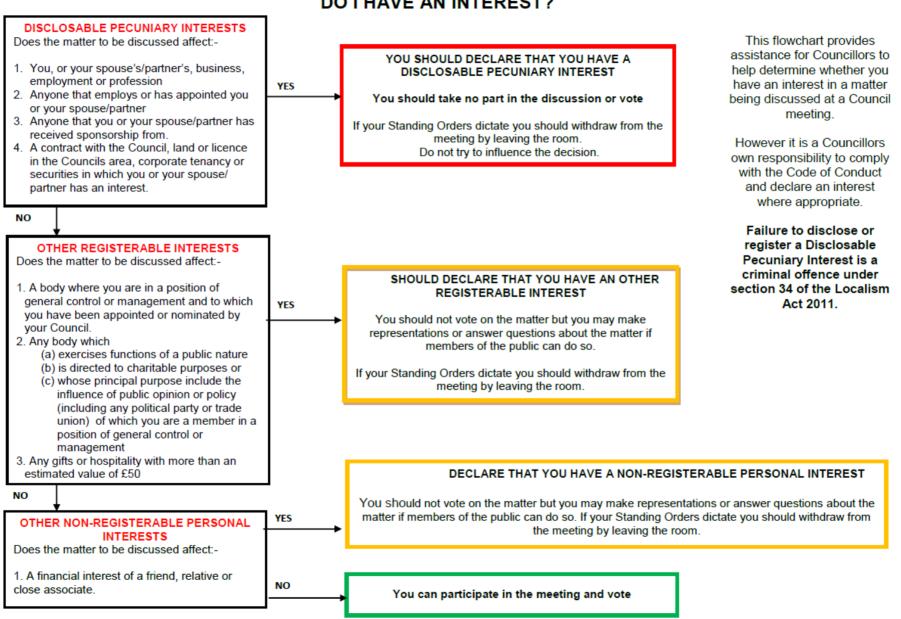

: Planning Decisions To note the attached report

The County Council has devised a new system with regard to Planning Applications and in order to save paper and time, copies of applications and plans etc. can be viewed on line at <a href="http://www.durham.gov.uk">www.durham.gov.uk</a>.

On popular pages at the right hand side click on Planning then click on on-line planning applications (public access), click on Public Access – Crook Area Office then type in the Application Ref. No. then click on the Ref. No.

I will no longer have copies of plans available at Planning Meetings.

If you are unable to access the website and would like sight of any application plans, please let me know before the Planning Committee Meeting when I will arrange to have hard copies available at the meeting.



# **DO I HAVE AN INTEREST?**

# PLANNING APPLICATIONS RECEIVED

The following planning applications have been received since the last meeting (26<sup>th</sup> February 2019).

Further detailed information on individual applications can be viewed via Durham County Council's website by holding 'ctrl' and clicking on the Application Number, (i.e. the blue text).

#### 25<sup>th</sup> February 2019

No applications received for Bishop Auckland.

#### 4<sup>th</sup> March 2019

| Application<br>Number | Applicant              | Location                                          | Proposal                                                                                                            | Electoral<br>Division/Parish            | Case<br>Officer/Expected<br>Decision Level | Consultation